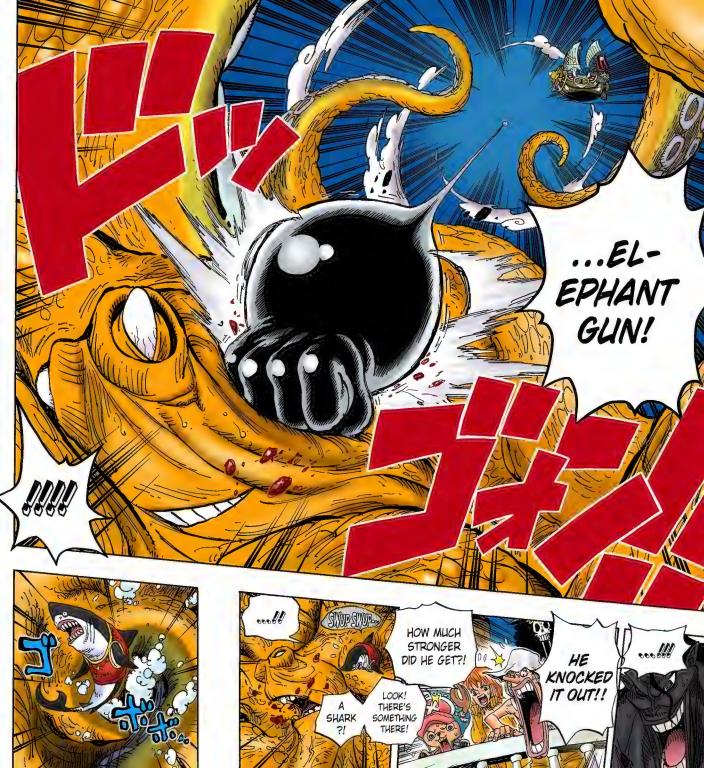

### REQUEST: "CHOPPER BEING SKETCHED BY RACCOON DOGS" BY MOSSARI

IT MUST BE HUNDREDS OF YEARS OLD! THE KRAKEN IS A MONSTER THAT APPEARS IN COUNTLESS LEGENDS!

TAKE A GOOD LOOK! BUT YOU DON'T EVEN NEED A GOOD LOOK! IT'S GIGANTIC!!

WHAT ARE THEY THINKING?! ANYONE WOULD RUN AT THE FIRST SIGHT OF THAT THING! I'D BETTER DO SOMETHING TO PROTECT MYSELF! IT WON'T BE HEALTHY to stay aboard this SHIP FOR LONG!

DON'T BE STUPID! CAN'T YOU SEE ALL THE WRECKED SHIPS IT'S HOLDING? YOU WANT TO END UP LIKE THAT ?!

NO! YOU'LL JUST CUT IT UP! WE'RE KEEPING THAT OCTOPUS AS A PET!

3

I'LL DEFEAT IT WHILE WE'RE WAITING FOR YOU THEN.

I'M GONNA GUYS BUY HIT IT WITH ME SOME SOMETHING HUGE!

YOU

TIME.

NAMI IS WORRIED SPLURT !!! ABOUT ME!